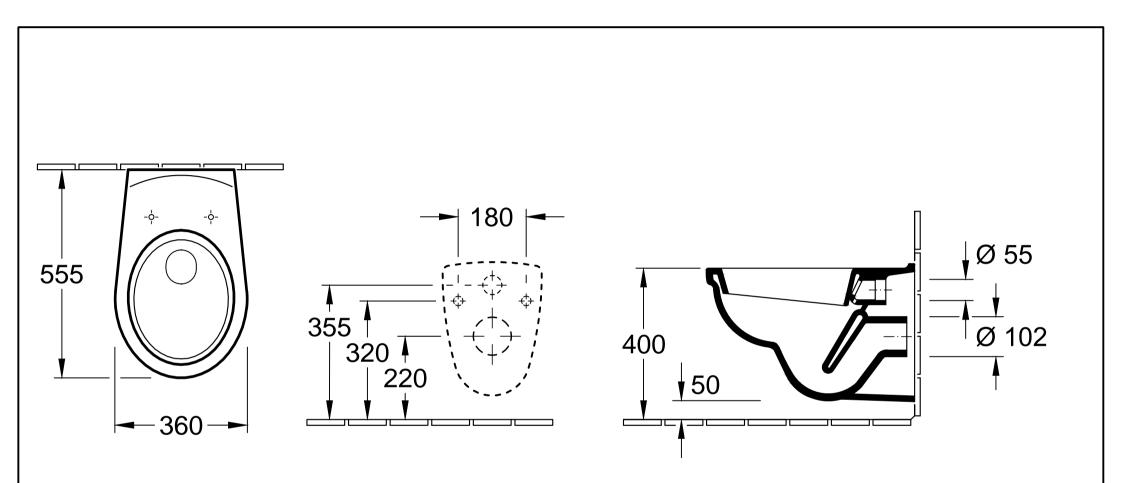

| Designation<br>SAVAL<br>7G65 10 - Wall-mtd.<br>washdown WC |            |         |               | GUSTAVSBERG                                                                                                                                                                                                                                                                                                                                                            |
|------------------------------------------------------------|------------|---------|---------------|------------------------------------------------------------------------------------------------------------------------------------------------------------------------------------------------------------------------------------------------------------------------------------------------------------------------------------------------------------------------|
| Altered:                                                   | 23.04.2013 | Scale:  | 1 : 10        | This drawing may not be copied or passed on to third<br>parties or competitive companies without our permission.<br>Villeroy & Boch accepts no liability whatsoever for these<br>data and technical drawings. Other parties use them at<br>their own risk. The dimensions indicated are not binding.<br>Villeroy & Boch reserves the right to make product<br>changes. |
|                                                            |            | Signed: | Graß / RH     |                                                                                                                                                                                                                                                                                                                                                                        |
|                                                            |            | Date:   | 20. Jan. 2001 |                                                                                                                                                                                                                                                                                                                                                                        |